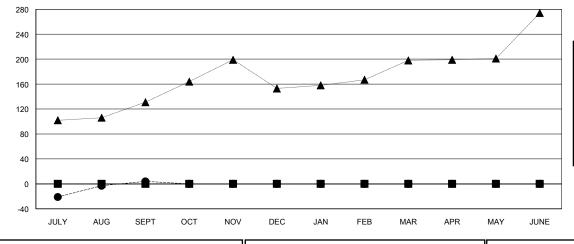

## GOALS AND ACTUAL MEMBERS CUMULATIVE

| -■- MEMBER GROWTH NET GOAL        |  |
|-----------------------------------|--|
| - ● - MEMBER GROWTH ACTUAL        |  |
| - ▲ - LAST YEAR MEMBERSHIP ACTUAL |  |
|                                   |  |
|                                   |  |
|                                   |  |