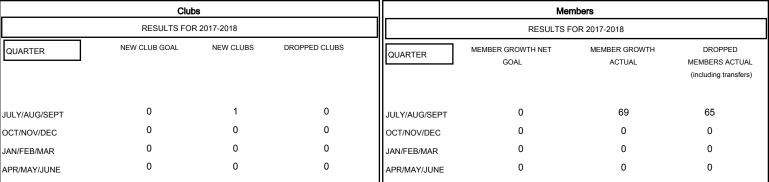

## GOALS AND ACTUAL NEW CLUBS CUMULATIVE

## GOALS AND ACTUAL MEMBERS CUMULATIVE

| -■- MEMBER GROWTH NET GOAL        |  |
|-----------------------------------|--|
| - ● - MEMBER GROWTH ACTUAL        |  |
| - ▲ - LAST YEAR MEMBERSHIP ACTUAL |  |
|                                   |  |
|                                   |  |
|                                   |  |

1,045 (66.27%) 532 (33.73%)

| DROPPED CLUBS: 0 |    |
|------------------|----|
| DROPPED MEMBERS  |    |
| DECEASED         | 1  |
| CLUB CANCELLED   | 0  |
| OTHER            | 64 |
| TOTAL            | 65 |